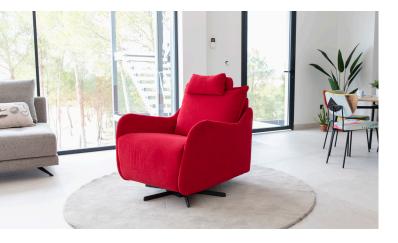

#### **Measures**

Width: 89-103cm
Heigth: 110cm
Depth: 99cm
Seat heigth: 57cm
Arm heigth: 70cm
Back heigth: 58cm
Depth open: 166cm