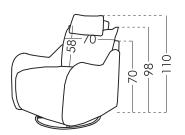

#### **Measures**

Width: 89-103cm
Heigth: 110cm
Depth: 99cm
Seat heigth: 57cm
Arm heigth: 70cm
Back heigth: 58cm
Depth open: 166cm